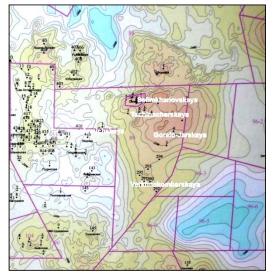

## Further project data:

- 450 km north west of Tomsk
- licence area: ca. 2.400 km<sup>2</sup>
- exploration target: Jurassic sandstones