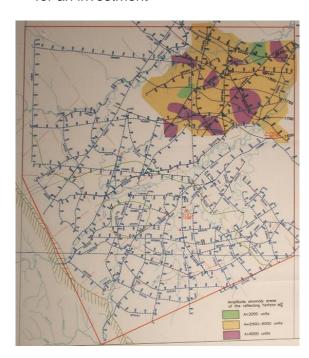

# **Project description:**

Up to now two exploration holes were drilled at the gas field in addition to seismic exploration with CMP. HPC got the order to re-process the geophysical seismic exploration data, to re-interpretate the geology and the deposit in combination with the borehole geophysics and to re-calculate the reserves.

#### Our services:

- evaluation of all old and new data of the gas field
- re-processing of the geophysics
- construction of a 3D-gasfield model
- evaluation and assessment of the model
- calculation of the resources based on SPE standards
- calculation of the reserves by Monte Carlo simulation
- financial and economical assessment (CAPEX, OPEX, IRR, NPV)