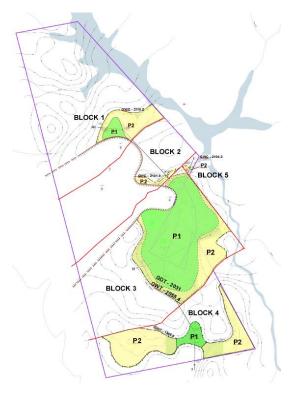

## Balaganskaya, Natural Gas Field, Irkutsk Region, East Siberia, Russia

Client name: Atovmag Plus OOO

| Service area                          |      |   |   | Contract value                                                                                                                                                                                                                                                                                                                                                                                                 | Project duration |
|---------------------------------------|------|---|---|----------------------------------------------------------------------------------------------------------------------------------------------------------------------------------------------------------------------------------------------------------------------------------------------------------------------------------------------------------------------------------------------------------------|------------------|
| Deposit Evaluation                    |      |   |   | confidential                                                                                                                                                                                                                                                                                                                                                                                                   | 2007 - 2009      |
|                                       | а    | б | В | Our services:                                                                                                                                                                                                                                                                                                                                                                                                  |                  |
|                                       |      |   |   | <ul> <li>evaluation of all old and new data of the gas field</li> <li>re-processing of the geophysics</li> <li>construction of a 3D-gasfield model</li> <li>evaluation and assessment of the model</li> <li>calculation of the resources based on SPE standards</li> <li>calculation of the reserves by Monte Carlo simulation</li> <li>financial and economical assessment (CAPEX, OPEX, IRR, NPV)</li> </ul> |                  |
| Project descrip                       | uon. |   |   |                                                                                                                                                                                                                                                                                                                                                                                                                |                  |
| Up to now five exploration holes were |      |   |   | Client benefits:                                                                                                                                                                                                                                                                                                                                                                                               |                  |

 modern 3D-Modeling of the gas field and assessment according to SPE as basis for an investment

Up to now five exploration holes were drilled at the gas field in addition to seismic exploration with CMP. HPC got the order to re-process the geophysical seismic exploration data, to re-interpretate the geology and the deposit in combination with the borehole geophysics and to re-calculate the reserves.

## Further project data:

- 280 km north of Irkutsk
- licence area about 800 km<sup>2</sup>
- 3 reservoir horizons
- approx. 300 MBOE